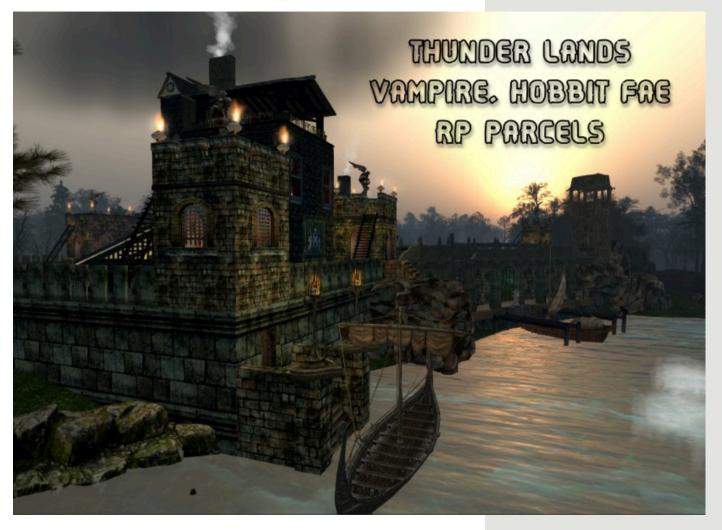

#### **THUNDERLANDS**

IF you enjoy role play there are four themed areas in Thunder Lands. Thundersnow is Vampires, Jade Bay is zombies, Westfarthing is hobbi- themed and Lumshire is fae. As a themed region please build within the theme guidelines!